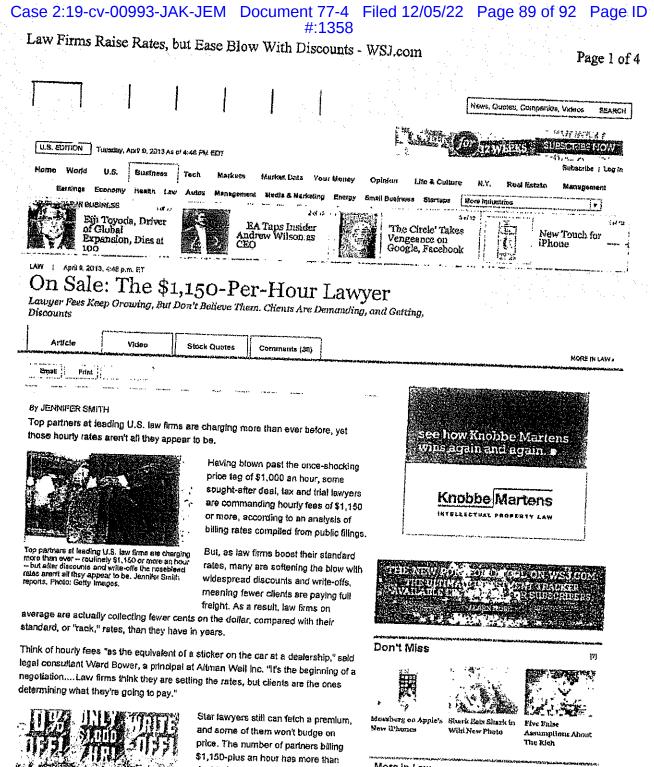

f. In an article entitled "On Sale: The \$1,150-Per Hour Lawyer," written by Jennifer Smith and published in the Wall Street Journal on April 9, 2013, the author describes the rapidly growing number of lawyers billing at \$1,150 or more revealed in public filings and major surveys. A true and correct copy of that article is attached hereto as Exhibit 9. The article also notes that in the first quarter of 2013, the 50 top grossing law firms billed their partners at an *average* rate between \$879 and \$882 per hour.